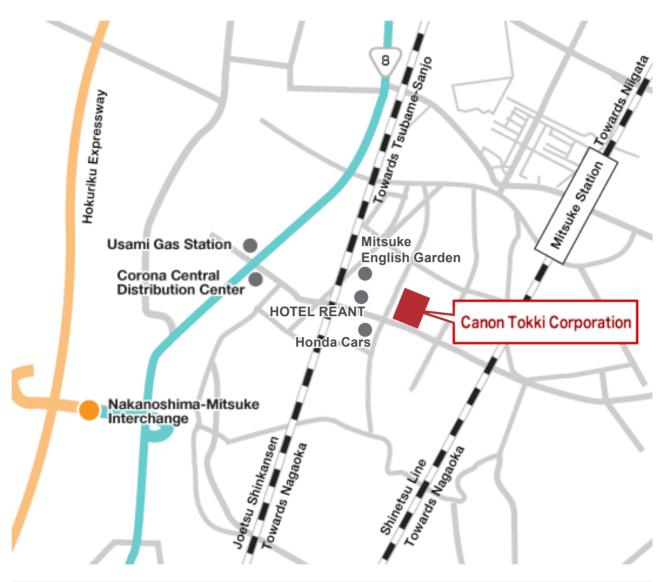

## Head Office, Mitsuke Plant and R&D Center

| Access    | Train                                                  | Approximately 20 minutes on foot from Mitsuke Station<br>on the JR Shin-etsu Line, or five minutes by taxi                                                                                                                                         |
|-----------|--------------------------------------------------------|----------------------------------------------------------------------------------------------------------------------------------------------------------------------------------------------------------------------------------------------------|
|           | Car                                                    | Take the Hokuriku Expressway Nakanoshima-Mitsuke<br>Interchange (National Route 8) and turn right at the<br>Corona Central Distribution Center. The Mitsuke<br>Factory is approximately three minutes from the<br>Nakanoshima-Mitsuke Interchange. |
| Address   | 10–1 Shinko–cho, Mitsuke–shi, Niigata, 954–0076, Japan |                                                                                                                                                                                                                                                    |
| Telephane | +81-258-61-5050 (Main #)                               |                                                                                                                                                                                                                                                    |